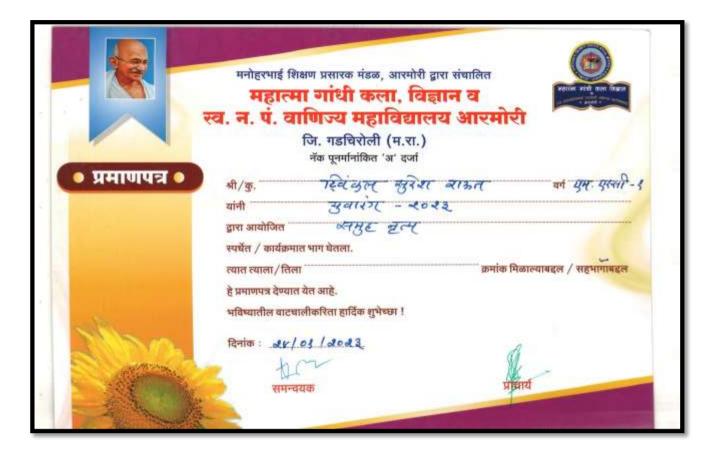

| Sr. No. | Name of Activity                                                             | Date              |  |
|---------|------------------------------------------------------------------------------|-------------------|--|
| 1       | Pre rana Din                                                                 | 14/7/2022         |  |
|         | Birth anniversary of Late Wamanrao Wanmali                                   |                   |  |
| 2       | Seva Din                                                                     | 10/8/2022         |  |
|         | (Death anniversary Late Kishorbhau Wanmali                                   |                   |  |
| 3       | Teacher's Day                                                                | 5/9/2022          |  |
| 4       | Mahatma Gandhi Jayanti & Lalbahaddur Shastri Jayanti                         | 2/10/2022         |  |
| 5       | Sarwa Sant Smruti Din.<br>(Death Anniversary of Rastrasant Tukadoji Maharaj) | 14/10/2022        |  |
| 6       | Wachan Prerana Din .<br>(Birth anniversary of APJ Abdul Kalam)               | 15/10/2022        |  |
| 7       | National Unity Day<br>(Birth Anniversary of Sardar Wallabbhai Patel)         | 31/10/2022        |  |
| 8       | National Education Day                                                       | 11/11/2022        |  |
|         | (Birth Anniversary of Maulana Abdul Kalam Azad )                             |                   |  |
| 9       | Good Governance Day<br>(Birth Anniversary of Atalbihari Wajpeyee)            | 25 /12/2022       |  |
| 11      | Yuvarang                                                                     | 23-25 Jan. 2023   |  |
| 10      | Hutatma Din (Death Anniversary of Mahatma Gandhi)30/1/2023                   |                   |  |
| 11      | Chhatrapati Shiwaji Majaraj Jayanti                                          | 17/02/2023        |  |
| 12      | <b>Gramjayanti</b><br>(Rastrasant Tukadoji Maharaj Jayanti)                  | 30/04/2023        |  |
| 13      | 15th August Independence Day                                                 | 15.08.2022        |  |
| 14      | International SPORTS Day                                                     | 29.08.2022        |  |
| 15      | 26th January Republic Day                                                    | 26-01-2013        |  |
| 16      | Yuvarang Sports Activity                                                     | 24 - 25 Jan. 2023 |  |
|         | Achievement                                                                  |                   |  |
| 1       | Ajit Kukdakar, a student of the college got the first ra                     | nk in the         |  |
| •       | university level Inter Collegiate Cultural Competitions                      |                   |  |
|         | (Endradhanushya Spardha                                                      |                   |  |
| 2       | Three students of the college secured 1st, 2nd and 3rd rank in the           |                   |  |
|         | taluka level essay competition conducted by Tehsil Office Armori on          |                   |  |
|         | the occasion of National Voter's Day.                                        |                   |  |
|         | Luie occasion of manorial volet 8 Day.                                       |                   |  |