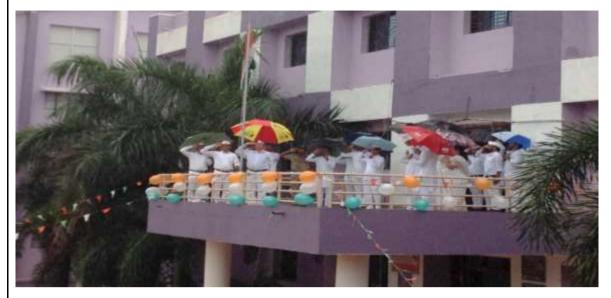

# **Prerana Din**

| Name of Activity             | Birth anniversary of Late Wamanrao Wanmali (Prerana Din)                                                                                                                            |
|------------------------------|-------------------------------------------------------------------------------------------------------------------------------------------------------------------------------------|
| Date of Activity             | 14 July 2022                                                                                                                                                                        |
| Name of coordinator          | Prof. S. B. Gedam, Dr. Gajendra Kadhav                                                                                                                                              |
| No. of students participated | 103                                                                                                                                                                                 |
| No. Faculty participated     | All Faculty.                                                                                                                                                                        |
| Objective of activity        | To pay homage to late wamanrao wanmali                                                                                                                                              |
| Brief Description            | The program of birth anniversary of late wamanraoji<br>wanmali founder of manoharbhai shikshan prasarak<br>mandal Armori was organized to pay homage to late<br>wamanraoji wanmali. |
| Outcome of activity          | Students know contribution of Late wamanraoji<br>wanmali . Everyone paid tribute.                                                                                                   |

आरमोरी - कर्मयोगी दलीतमित्र स्व. वामनरावजी वनमाळी यांचे कार्य हीच आमची प्रेरणा आहे व हेच आमच्या यशाचे गमक आहे. असे प्रतिपादन महात्मा गांधी उच्च माध्यमिक विद्यालय, आरमोरी येथे आयोजित प्रेरणा दिन व गुणवत्ता विद्यार्थी गौरव पुरस्कार सोहळ्यात कार्यक्रमाध्यक्ष मनोज वनमाळी यांनी केले. या कार्यक्रमाच्या सुरुवातीला उपजिल्हा रुग्णालयात रुग्णांना फळ वाटप व वृक्षारोपण करण्यात आले.