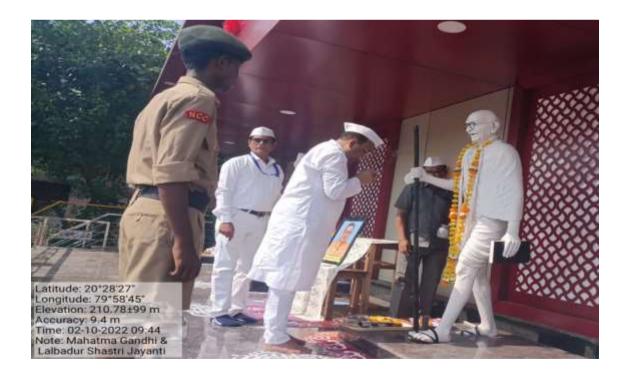

| Sr. No. | Name of Activity                                                             | Date              |  |
|---------|------------------------------------------------------------------------------|-------------------|--|
| 1       | Pre rana Din                                                                 | 14/7/2022         |  |
|         | Birth anniversary of Late Wamanrao Wanmali                                   |                   |  |
| 2       | Seva Din                                                                     | 10/8/2022         |  |
|         | (Death anniversary Late Kishorbhau Wanmali                                   |                   |  |
| 3       | Teacher's Day                                                                | 5/9/2022          |  |
| 4       | Mahatma Gandhi Jayanti & Lalbahaddur Shastri Jayanti                         | 2/10/2022         |  |
| 5       | Sarwa Sant Smruti Din.<br>(Death Anniversary of Rastrasant Tukadoji Maharaj) | 14/10/2022        |  |
| 6       | Wachan Prerana Din .<br>(Birth anniversary of APJ Abdul Kalam)               | 15/10/2022        |  |
| 7       | National Unity Day<br>(Birth Anniversary of Sardar Wallabbhai Patel)         | 31/10/2022        |  |
| 8       | National Education Day                                                       | 11/11/2022        |  |
|         | (Birth Anniversary of Maulana Abdul Kalam Azad )                             |                   |  |
| 9       | Good Governance Day<br>(Birth Anniversary of Atalbihari Wajpeyee)            | 25 /12/2022       |  |
| 11      | Yuvarang                                                                     | 23-25 Jan. 2023   |  |
| 10      | Hutatma Din (Death Anniversary of Mahatma Gandhi)30/1/2023                   |                   |  |
| 11      | Chhatrapati Shiwaji Majaraj Jayanti                                          | 17/02/2023        |  |
| 12      | <b>Gramjayanti</b><br>(Rastrasant Tukadoji Maharaj Jayanti)                  | 30/04/2023        |  |
| 13      | 15th August Independence Day                                                 | 15.08.2022        |  |
| 14      | International SPORTS Day                                                     | 29.08.2022        |  |
| 15      | 26th January Republic Day                                                    | 26-01-2013        |  |
| 16      | Yuvarang Sports Activity                                                     | 24 - 25 Jan. 2023 |  |
|         | Achievement                                                                  |                   |  |
| 1       | Ajit Kukdakar, a student of the college got the first ra                     | nk in the         |  |
| •       | university level Inter Collegiate Cultural Competitions                      |                   |  |
|         | (Endradhanushya Spardha                                                      |                   |  |
| 2       | Three students of the college secured 1st, 2nd and 3rd rank in the           |                   |  |
|         | taluka level essay competition conducted by Tehsil Office Armori on          |                   |  |
|         | the occasion of National Voter's Day.                                        |                   |  |
|         | Luie occasion of manorial volet 8 Day.                                       |                   |  |