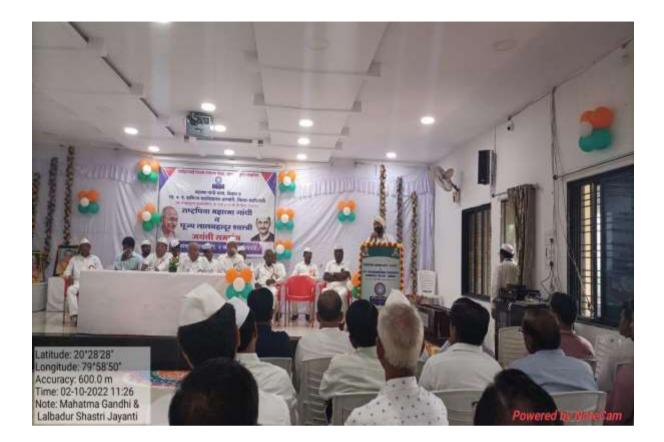

| Sr. No. | Name of Activity                                                             | Date              |  |
|---------|------------------------------------------------------------------------------|-------------------|--|
| 1       | Pre rana Din                                                                 | 14/7/2022         |  |
|         | Birth anniversary of Late Wamanrao Wanmali                                   |                   |  |
| 2       | Seva Din                                                                     | 10/8/2022         |  |
|         | (Death anniversary Late Kishorbhau Wanmali                                   |                   |  |
| 3       | Teacher's Day                                                                | 5/9/2022          |  |
| 4       | Mahatma Gandhi Jayanti & Lalbahaddur Shastri Jayanti                         | 2/10/2022         |  |
| 5       | Sarwa Sant Smruti Din.<br>(Death Anniversary of Rastrasant Tukadoji Maharaj) | 14/10/2022        |  |
| 6       | Wachan Prerana Din .<br>(Birth anniversary of APJ Abdul Kalam)               | 15/10/2022        |  |
| 7       | National Unity Day<br>(Birth Anniversary of Sardar Wallabbhai Patel)         | 31/10/2022        |  |
| 8       | National Education Day                                                       | 11/11/2022        |  |
|         | (Birth Anniversary of Maulana Abdul Kalam Azad )                             |                   |  |
| 9       | Good Governance Day<br>(Birth Anniversary of Atalbihari Wajpeyee)            | 25 /12/2022       |  |
| 11      | Yuvarang                                                                     | 23-25 Jan. 2023   |  |
| 10      | Hutatma Din (Death Anniversary of Mahatma Gandhi)30/1/2023                   |                   |  |
| 11      | Chhatrapati Shiwaji Majaraj Jayanti                                          | 17/02/2023        |  |
| 12      | <b>Gramjayanti</b><br>(Rastrasant Tukadoji Maharaj Jayanti)                  | 30/04/2023        |  |
| 13      | 15th August Independence Day                                                 | 15.08.2022        |  |
| 14      | International SPORTS Day                                                     | 29.08.2022        |  |
| 15      | 26th January Republic Day                                                    | 26-01-2013        |  |
| 16      | Yuvarang Sports Activity                                                     | 24 - 25 Jan. 2023 |  |
|         | Achievement                                                                  |                   |  |
| 1       | Ajit Kukdakar, a student of the college got the first ra                     | nk in the         |  |
| •       | university level Inter Collegiate Cultural Competitions                      |                   |  |
|         | (Endradhanushya Spardha                                                      |                   |  |
| 2       | Three students of the college secured 1st, 2nd and 3rd rank in the           |                   |  |
|         | taluka level essay competition conducted by Tehsil Office Armori on          |                   |  |
|         | the occasion of National Voter's Day.                                        |                   |  |
|         | Luie occasion of manorial volet 8 Day.                                       |                   |  |