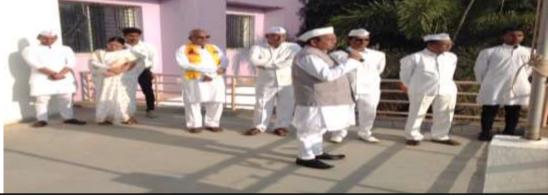

| Sr. No. | Name of Activity                                                             | Date              |  |
|---------|------------------------------------------------------------------------------|-------------------|--|
| 1       | Pre rana Din                                                                 | 14/7/2022         |  |
|         | Birth anniversary of Late Wamanrao Wanmali                                   |                   |  |
| 2       | Seva Din                                                                     | 10/8/2022         |  |
|         | (Death anniversary Late Kishorbhau Wanmali                                   |                   |  |
| 3       | Teacher's Day                                                                | 5/9/2022          |  |
| 4       | Mahatma Gandhi Jayanti & Lalbahaddur Shastri Jayanti                         | 2/10/2022         |  |
| 5       | Sarwa Sant Smruti Din.<br>(Death Anniversary of Rastrasant Tukadoji Maharaj) | 14/10/2022        |  |
| 6       | Wachan Prerana Din .<br>(Birth anniversary of APJ Abdul Kalam)               | 15/10/2022        |  |
| 7       | National Unity Day<br>(Birth Anniversary of Sardar Wallabbhai Patel)         | 31/10/2022        |  |
| 8       | National Education Day                                                       | 11/11/2022        |  |
|         | (Birth Anniversary of Maulana Abdul Kalam Azad )                             |                   |  |
| 9       | Good Governance Day<br>(Birth Anniversary of Atalbihari Wajpeyee)            | 25 /12/2022       |  |
| 11      | Yuvarang                                                                     | 23-25 Jan. 2023   |  |
| 10      | Hutatma Din (Death Anniversary of Mahatma Gandhi)30/1/2023                   |                   |  |
| 11      | Chhatrapati Shiwaji Majaraj Jayanti                                          | 17/02/2023        |  |
| 12      | <b>Gramjayanti</b><br>(Rastrasant Tukadoji Maharaj Jayanti)                  | 30/04/2023        |  |
| 13      | 15th August Independence Day                                                 | 15.08.2022        |  |
| 14      | International SPORTS Day                                                     | 29.08.2022        |  |
| 15      | 26th January Republic Day                                                    | 26-01-2013        |  |
| 16      | Yuvarang Sports Activity                                                     | 24 - 25 Jan. 2023 |  |
|         | Achievement                                                                  |                   |  |
| 1       | Ajit Kukdakar, a student of the college got the first ra                     | nk in the         |  |
| •       | university level Inter Collegiate Cultural Competitions                      |                   |  |
|         | (Endradhanushya Spardha                                                      |                   |  |
| 2       | Three students of the college secured 1st, 2nd and 3rd rank in the           |                   |  |
|         | taluka level essay competition conducted by Tehsil Office Armori on          |                   |  |
|         | the occasion of National Voter's Day.                                        |                   |  |
|         | Luie occasion of manorial volet 8 Day.                                       |                   |  |