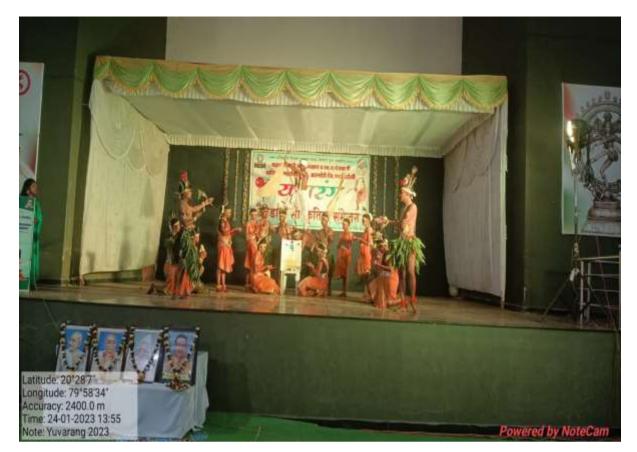

|
| Objective of activity        | To give scope to the latent talents of the students and create interest in the field of art & sport.                                                                                      |
| Brief Description            | The Yuwarang sport & cultural meet was inaugurated by<br>famous artists form zadipatti rangabhumi . The cultural<br>department organized Group Dances, Drama, Fashion<br>show Competition |
| Outcome of activity          | Students got opportunity .<br>Latent Talent is developed in the student.                                                                                                                  |









acter! R. 98 311-1 23 महाविधालणतील सर्व Artent HREILUA 1218-13-1-12 विद्यार्टी Tagistienen THON The office 0 Alt Me Rot This Ta SHISTED an. 201201 2023 2 नेदियप जाने. 2023 3772) Gelf 2712 and aller 22 ah 37 2 23 5717 संसकतीक QU21-28 ते 24 23 3710) 25 Tasiest in adity र्ययो अम्रवाशी viun Aitiar 11 C1 (HI-JNETHONE JISTY 411-9-19 G=19 PRINCIPAL M.G. Arts. Science & Lete N.P. Commerce College ARMORI, Dist. Godchroll yng 3 24 111 nų

Newspaper report



महात्मा गांधी कला, विज्ञान व स्व. न. पंजवानी वाणिज्य महाविद्यालय, आरमोरी, जि. गडचिरोली.

क्रीडा व सांस्कृतिक सम्मेलन

युवारंग २०२२-२३

दि. २४ व २५ जानेवारी २०२३

स्पर्धानिहाय समित्यांचे गठन

स्पर्धानिहाय समित्यांचे गठन

> डिश डेकोरेशन/पुष्परचना/ रांगोळी स्पर्धा

> एकलनृत्य स्पर्धा

> समुहनृत्य स्पर्धा

> समुह गीतगायन स्पर्धा

| १. प्र. विभाव