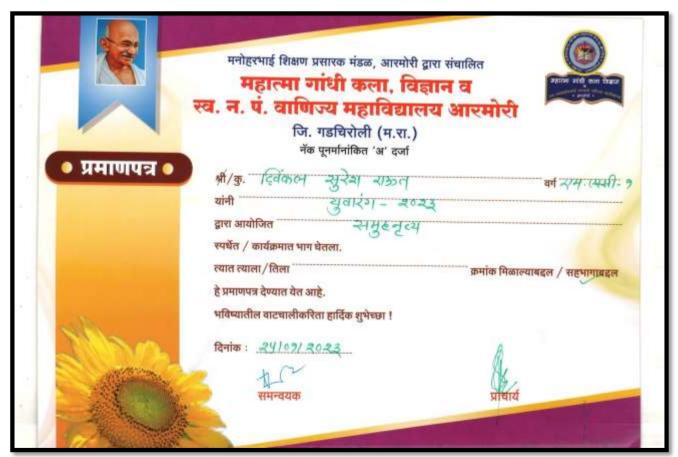

| Sr. No. | Name of Activity                                                             | Date              |  |
|---------|------------------------------------------------------------------------------|-------------------|--|
| 1       | Pre rana Din                                                                 | 14/7/2022         |  |
|         | Birth anniversary of Late Wamanrao Wanmali                                   |                   |  |
| 2       | Seva Din                                                                     | 10/8/2022         |  |
|         | (Death anniversary Late Kishorbhau Wanmali                                   |                   |  |
| 3       | Teacher's Day                                                                | 5/9/2022          |  |
| 4       | Mahatma Gandhi Jayanti & Lalbahaddur Shastri Jayanti                         | 2/10/2022         |  |
| 5       | Sarwa Sant Smruti Din.<br>(Death Anniversary of Rastrasant Tukadoji Maharaj) | 14/10/2022        |  |
| 6       | Wachan Prerana Din .<br>(Birth anniversary of APJ Abdul Kalam)               | 15/10/2022        |  |
| 7       | National Unity Day<br>(Birth Anniversary of Sardar Wallabbhai Patel)         | 31/10/2022        |  |
| 8       | National Education Day                                                       | 11/11/2022        |  |
|         | (Birth Anniversary of Maulana Abdul Kalam Azad )                             |                   |  |
| 9       | Good Governance Day<br>(Birth Anniversary of Atalbihari Wajpeyee)            | 25 /12/2022       |  |
| 11      | Yuvarang                                                                     | 23-25 Jan. 2023   |  |
| 10      | Hutatma Din (Death Anniversary of Mahatma Gandhi)30/1/2023                   |                   |  |
| 11      | Chhatrapati Shiwaji Majaraj Jayanti                                          | 17/02/2023        |  |
| 12      | <b>Gramjayanti</b><br>(Rastrasant Tukadoji Maharaj Jayanti)                  | 30/04/2023        |  |
| 13      | 15th August Independence Day                                                 | 15.08.2022        |  |
| 14      | International SPORTS Day                                                     | 29.08.2022        |  |
| 15      | 26th January Republic Day                                                    | 26-01-2013        |  |
| 16      | Yuvarang Sports Activity                                                     | 24 - 25 Jan. 2023 |  |
|         | Achievement                                                                  |                   |  |
| 1       | Ajit Kukdakar, a student of the college got the first ra                     | nk in the         |  |
| •       | university level Inter Collegiate Cultural Competitions                      |                   |  |
|         | (Endradhanushya Spardha                                                      |                   |  |
| 2       | Three students of the college secured 1st, 2nd and 3rd rank in the           |                   |  |
|         | taluka level essay competition conducted by Tehsil Office Armori on          |                   |  |
|         | the occasion of National Voter's Day.                                        |                   |  |
|         | Luie occasion of manorial volet 8 Day.                                       |                   |  |