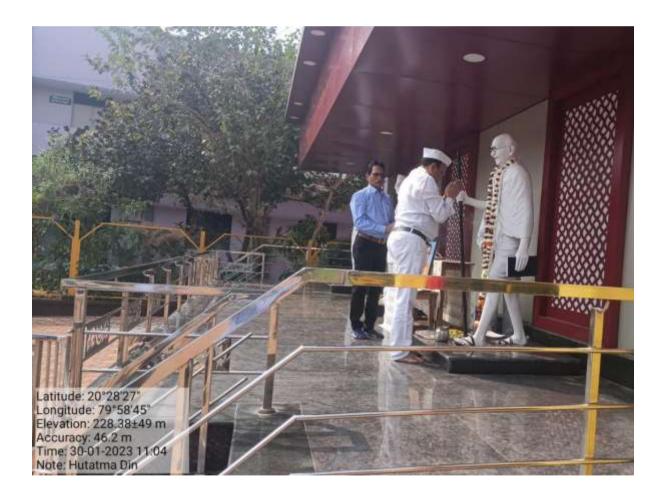

| Sr. No. | Name of Activity                                                             | Date              |  |
|---------|------------------------------------------------------------------------------|-------------------|--|
| 1       | Pre rana Din                                                                 | 14/7/2022         |  |
|         | Birth anniversary of Late Wamanrao Wanmali                                   |                   |  |
| 2       | Seva Din                                                                     | 10/8/2022         |  |
|         | (Death anniversary Late Kishorbhau Wanmali                                   |                   |  |
| 3       | Teacher's Day                                                                | 5/9/2022          |  |
| 4       | Mahatma Gandhi Jayanti & Lalbahaddur Shastri Jayanti                         | 2/10/2022         |  |
| 5       | Sarwa Sant Smruti Din.<br>(Death Anniversary of Rastrasant Tukadoji Maharaj) | 14/10/2022        |  |
| 6       | Wachan Prerana Din .<br>(Birth anniversary of APJ Abdul Kalam)               | 15/10/2022        |  |
| 7       | National Unity Day<br>(Birth Anniversary of Sardar Wallabbhai Patel)         | 31/10/2022        |  |
| 8       | National Education Day                                                       | 11/11/2022        |  |
|         | (Birth Anniversary of Maulana Abdul Kalam Azad )                             |                   |  |
| 9       | Good Governance Day<br>(Birth Anniversary of Atalbihari Wajpeyee)            | 25 /12/2022       |  |
| 11      | Yuvarang                                                                     | 23-25 Jan. 2023   |  |
| 10      | Hutatma Din (Death Anniversary of Mahatma Gandhi)30/1/2023                   |                   |  |
| 11      | Chhatrapati Shiwaji Majaraj Jayanti                                          | 17/02/2023        |  |
| 12      | <b>Gramjayanti</b><br>(Rastrasant Tukadoji Maharaj Jayanti)                  | 30/04/2023        |  |
| 13      | 15th August Independence Day                                                 | 15.08.2022        |  |
| 14      | International SPORTS Day                                                     | 29.08.2022        |  |
| 15      | 26th January Republic Day                                                    | 26-01-2013        |  |
| 16      | Yuvarang Sports Activity                                                     | 24 - 25 Jan. 2023 |  |
|         | Achievement                                                                  |                   |  |
| 1       | Ajit Kukdakar, a student of the college got the first ra                     | nk in the         |  |
| •       | university level Inter Collegiate Cultural Competitions                      |                   |  |
|         | (Endradhanushya Spardha                                                      |                   |  |
| 2       | Three students of the college secured 1st, 2nd and 3rd rank in the           |                   |  |
|         | taluka level essay competition conducted by Tehsil Office Armori on          |                   |  |
|         | the occasion of National Voter's Day.                                        |                   |  |
|         | Luie occasion of manorial volet 8 Day.                                       |                   |  |