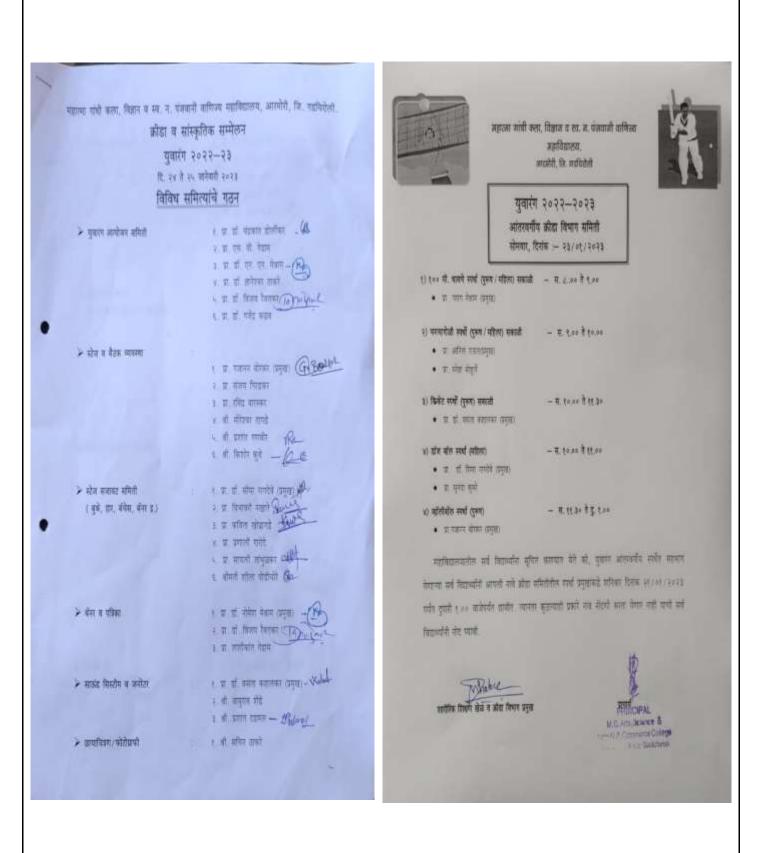

| Sr. No. | Name of Activity                                                             | Date              |  |
|---------|------------------------------------------------------------------------------|-------------------|--|
| 1       | Pre rana Din                                                                 | 14/7/2022         |  |
|         | Birth anniversary of Late Wamanrao Wanmali                                   |                   |  |
| 2       | Seva Din                                                                     | 10/8/2022         |  |
|         | (Death anniversary Late Kishorbhau Wanmali                                   |                   |  |
| 3       | Teacher's Day                                                                | 5/9/2022          |  |
| 4       | Mahatma Gandhi Jayanti & Lalbahaddur Shastri Jayanti                         | 2/10/2022         |  |
| 5       | Sarwa Sant Smruti Din.<br>(Death Anniversary of Rastrasant Tukadoji Maharaj) | 14/10/2022        |  |
| 6       | Wachan Prerana Din .<br>(Birth anniversary of APJ Abdul Kalam)               | 15/10/2022        |  |
| 7       | National Unity Day<br>(Birth Anniversary of Sardar Wallabbhai Patel)         | 31/10/2022        |  |
| 8       | National Education Day                                                       | 11/11/2022        |  |
|         | (Birth Anniversary of Maulana Abdul Kalam Azad )                             |                   |  |
| 9       | Good Governance Day<br>(Birth Anniversary of Atalbihari Wajpeyee)            | 25 /12/2022       |  |
| 11      | Yuvarang                                                                     | 23-25 Jan. 2023   |  |
| 10      | Hutatma Din (Death Anniversary of Mahatma Gandhi)30/1/2023                   |                   |  |
| 11      | Chhatrapati Shiwaji Majaraj Jayanti                                          | 17/02/2023        |  |
| 12      | <b>Gramjayanti</b><br>(Rastrasant Tukadoji Maharaj Jayanti)                  | 30/04/2023        |  |
| 13      | 15th August Independence Day                                                 | 15.08.2022        |  |
| 14      | International SPORTS Day                                                     | 29.08.2022        |  |
| 15      | 26th January Republic Day                                                    | 26-01-2013        |  |
| 16      | Yuvarang Sports Activity                                                     | 24 - 25 Jan. 2023 |  |
|         | Achievement                                                                  |                   |  |
| 1       | Ajit Kukdakar, a student of the college got the first ra                     | nk in the         |  |
| •       | university level Inter Collegiate Cultural Competitions                      |                   |  |
|         | (Endradhanushya Spardha                                                      |                   |  |
| 2       | Three students of the college secured 1st, 2nd and 3rd rank in the           |                   |  |
|         | taluka level essay competition conducted by Tehsil Office Armori on          |                   |  |
|         | the occasion of National Voter's Day.                                        |                   |  |
|         | Luie occasion of manorial volet 8 Day.                                       |                   |  |