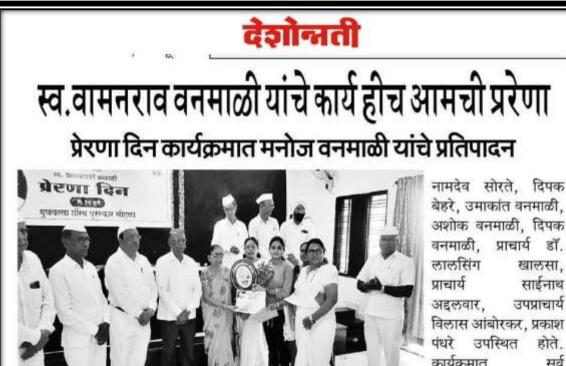

आरमोरी - कर्मयोगी दलीतमित्र स्व. वामनरावजी वनमाळी यांचे कार्य हीच आमची प्रेरणा आहे व हेच आमच्या यशाचे गमक आहे. असे प्रतिपादन महात्मा गांधी उच्च माध्यमिक विद्यालय, आरमोरी येथे आयोजित प्रेरणा दिन व गुणवत्ता विद्यार्थी गौरव पुरस्कार सोहळ्यात कार्यक्रमाध्यक्ष मनोज वनमाळी यांनी केले. या कार्यक्रमाच्या सुरुवातीला उपजिल्हा रुग्णालयात रुग्णांना फळ वाटप व वृक्षारोपण करण्यात आले.

या प्रसंगी सत्कारमूर्ती म्हणून माजी पं. स. सभापती अशोक वाकडे, प्रमुख अतिथी म्हणून संस्थेच्या अध्यक्षा सुनीता वनमाळी, उपाध्यक्ष नूरअलीभाई पंजवानी,कोषाध्यक्ष हरिश्चंचंद्र बोदरे. शाळा समिती अध्यक्ष

खालसा. साईनाथ उपप्राचार्य विलास आंबोरकर, प्रकाश होते. कार्यक्रमात सर्व विद्याशाखातील गुणवंत विद्यार्थ्यांचा रोख. स्मृतिचिन्ह व प्रमाणपत्र देऊन सत्कार करण्यात आला. दहावीच्या परीक्षेत ताऌक्यातून आलेल्या प्रथम अनुष्का अलमनवार हिचा स्व. मनोजभाऊ धात्रक यांचे स्मृतिप्रीत्यर्थ विशेष

सत्कार करण्यात आला. कार्यक्रमाचे प्रास्ताविक प्राचार्य डॉ. लालसिंग खालसा, संचालन प्रा. दीपक गोंडाने तर आभार प्राचार्य साईनाथ अद्दलवार यांनी मानले.

Deshonnati Edition Jul 18, 2022 Page No. 2 Powered by : eReleGo.com Notice