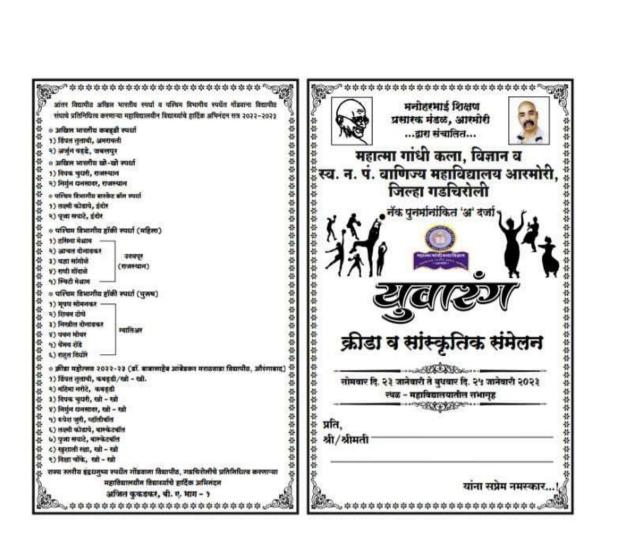

| Sr. No. | Name of Activity                                                             | Date              |  |
|---------|------------------------------------------------------------------------------|-------------------|--|
| 1       | Pre rana Din                                                                 | 14/7/2022         |  |
|         | Birth anniversary of Late Wamanrao Wanmali                                   |                   |  |
| 2       | Seva Din                                                                     | 10/8/2022         |  |
|         | (Death anniversary Late Kishorbhau Wanmali                                   |                   |  |
| 3       | Teacher's Day                                                                | 5/9/2022          |  |
| 4       | Mahatma Gandhi Jayanti & Lalbahaddur Shastri Jayanti                         | 2/10/2022         |  |
| 5       | Sarwa Sant Smruti Din.<br>(Death Anniversary of Rastrasant Tukadoji Maharaj) | 14/10/2022        |  |
| 6       | Wachan Prerana Din .<br>(Birth anniversary of APJ Abdul Kalam)               | 15/10/2022        |  |
| 7       | National Unity Day<br>(Birth Anniversary of Sardar Wallabbhai Patel)         | 31/10/2022        |  |
| 8       | National Education Day                                                       | 11/11/2022        |  |
|         | (Birth Anniversary of Maulana Abdul Kalam Azad )                             |                   |  |
| 9       | Good Governance Day<br>(Birth Anniversary of Atalbihari Wajpeyee)            | 25 /12/2022       |  |
| 11      | Yuvarang                                                                     | 23-25 Jan. 2023   |  |
| 10      | Hutatma Din (Death Anniversary of Mahatma Gandhi)30/1/2023                   |                   |  |
| 11      | Chhatrapati Shiwaji Majaraj Jayanti                                          | 17/02/2023        |  |
| 12      | <b>Gramjayanti</b><br>(Rastrasant Tukadoji Maharaj Jayanti)                  | 30/04/2023        |  |
| 13      | 15th August Independence Day                                                 | 15.08.2022        |  |
| 14      | International SPORTS Day                                                     | 29.08.2022        |  |
| 15      | 26th January Republic Day                                                    | 26-01-2013        |  |
| 16      | Yuvarang Sports Activity                                                     | 24 - 25 Jan. 2023 |  |
|         | Achievement                                                                  |                   |  |
| 1       | Ajit Kukdakar, a student of the college got the first ra                     | nk in the         |  |
| •       | university level Inter Collegiate Cultural Competitions                      |                   |  |
|         | (Endradhanushya Spardha                                                      |                   |  |
| 2       | Three students of the college secured 1st, 2nd and 3rd rank in the           |                   |  |
|         | taluka level essay competition conducted by Tehsil Office Armori on          |                   |  |
|         | the occasion of National Voter's Day.                                        |                   |  |
|         | Luie occasion of manorial volet 8 Day.                                       |                   |  |