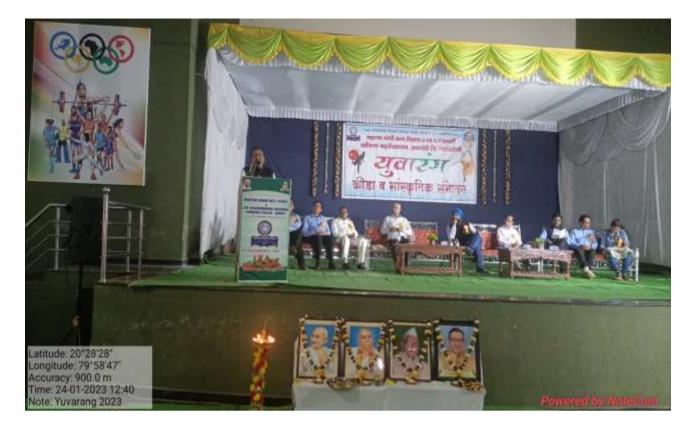

| Sr. No. | Name of Activity                                                             | Date              |  |
|---------|------------------------------------------------------------------------------|-------------------|--|
| 1       | Pre rana Din                                                                 | 14/7/2022         |  |
|         | Birth anniversary of Late Wamanrao Wanmali                                   |                   |  |
| 2       | Seva Din                                                                     | 10/8/2022         |  |
|         | (Death anniversary Late Kishorbhau Wanmali                                   |                   |  |
| 3       | Teacher's Day                                                                | 5/9/2022          |  |
| 4       | Mahatma Gandhi Jayanti & Lalbahaddur Shastri Jayanti                         | 2/10/2022         |  |
| 5       | Sarwa Sant Smruti Din.<br>(Death Anniversary of Rastrasant Tukadoji Maharaj) | 14/10/2022        |  |
| 6       | Wachan Prerana Din .<br>(Birth anniversary of APJ Abdul Kalam)               | 15/10/2022        |  |
| 7       | National Unity Day<br>(Birth Anniversary of Sardar Wallabbhai Patel)         | 31/10/2022        |  |
| 8       | National Education Day                                                       | 11/11/2022        |  |
|         | (Birth Anniversary of Maulana Abdul Kalam Azad )                             |                   |  |
| 9       | Good Governance Day<br>(Birth Anniversary of Atalbihari Wajpeyee)            | 25 /12/2022       |  |
| 11      | Yuvarang                                                                     | 23-25 Jan. 2023   |  |
| 10      | Hutatma Din (Death Anniversary of Mahatma Gandhi)30/1/2023                   |                   |  |
| 11      | Chhatrapati Shiwaji Majaraj Jayanti                                          | 17/02/2023        |  |
| 12      | <b>Gramjayanti</b><br>(Rastrasant Tukadoji Maharaj Jayanti)                  | 30/04/2023        |  |
| 13      | 15th August Independence Day                                                 | 15.08.2022        |  |
| 14      | International SPORTS Day                                                     | 29.08.2022        |  |
| 15      | 26th January Republic Day                                                    | 26-01-2013        |  |
| 16      | Yuvarang Sports Activity                                                     | 24 - 25 Jan. 2023 |  |
|         | Achievement                                                                  |                   |  |
| 1       | Ajit Kukdakar, a student of the college got the first ra                     | nk in the         |  |
| •       | university level Inter Collegiate Cultural Competitions                      |                   |  |
|         | (Endradhanushya Spardha                                                      |                   |  |
| 2       | Three students of the college secured 1st, 2nd and 3rd rank in the           |                   |  |
|         | taluka level essay competition conducted by Tehsil Office Armori on          |                   |  |
|         | the occasion of National Voter's Day.                                        |                   |  |
|         | Luie occasion of manorial volet 8 Day.                                       |                   |  |