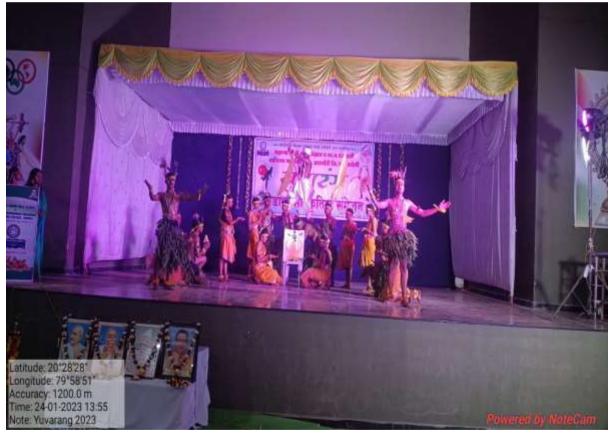

|
| Objective of activity        | To give scope to the latent talents of the students and create interest in the field of art & sport.                                                                                      |
| Brief Description            | The Yuwarang sport & cultural meet was inaugurated by<br>famous artists form zadipatti rangabhumi . The cultural<br>department organized Group Dances, Drama, Fashion<br>show Competition |
| Outcome of activity          | Students got opportunity .<br>Latent Talent is developed in the student.                                                                                                                  |









acter! R. 98 311-1 23 महाविधालणतील सर्व Artent HREILUA 1218-13-1-12 विद्यार्टी Tagistienen THON The office 0 Alt Me Rot This Ta SHISTED an. 201201 2023 2 नेदियप जाने. 2023 3772) Gelf 2712 and aller 22 ah 37 2 23 5717 संसकतीक QU21-28 ते 24 23 3710) 25 Tasiest in adity र्ययो अम्रवाशी viun Aitiar 11 C1 (HI-JNETHONE JISTY 411-9-19 G=19 PRINCIPAL M.G. Arts. Science & Lete N.P. Commerce College ARMORI, Dist. Godchroll yng 3 24 111 nų

Newspaper report



महात्मा गांधी कला, विज्ञान व स्व. न. पंजवानी वाणिज्य महाविद्यालय, आरमोरी, जि. गडचिरोली.

क्रीडा व सांस्कृतिक सम्मेलन

युवारंग २०२२-२३

दि. २४ व २५ जानेवारी २०२३

स्पर्धानिहाय समित्यांचे गठन

स्पर्धानिहाय समित्यांचे गठन

> डिश डेकोरेशन/पुष्परचना/ रांगोळी स्पर्धा

> एकलनृत्य स्पर्धा

> समुहनृत्य स्पर्धा

> समुह गीतगायन स्पर्धा

| १. प्र. विभ