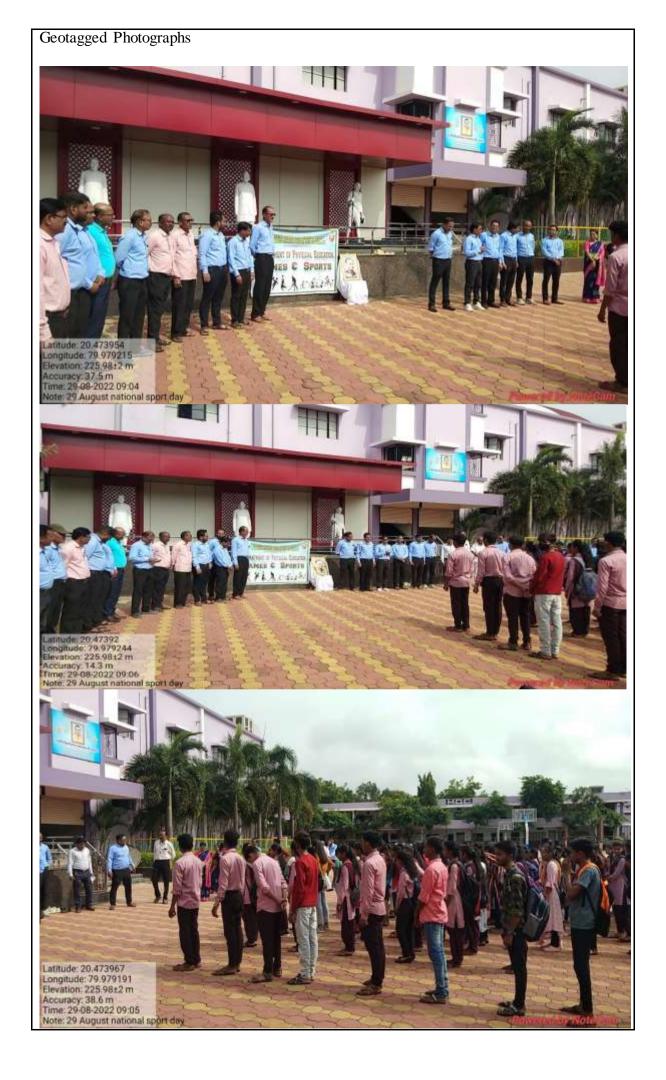

| Sr. No. | Name of Activity                                                             | Date              |  |
|---------|------------------------------------------------------------------------------|-------------------|--|
| 1       | Pre rana Din                                                                 | 14/7/2022         |  |
|         | Birth anniversary of Late Wamanrao Wanmali                                   |                   |  |
| 2       | Seva Din                                                                     | 10/8/2022         |  |
|         | (Death anniversary Late Kishorbhau Wanmali                                   |                   |  |
| 3       | Teacher's Day                                                                | 5/9/2022          |  |
| 4       | Mahatma Gandhi Jayanti & Lalbahaddur Shastri Jayanti                         | 2/10/2022         |  |
| 5       | Sarwa Sant Smruti Din.<br>(Death Anniversary of Rastrasant Tukadoji Maharaj) | 14/10/2022        |  |
| 6       | Wachan Prerana Din .<br>(Birth anniversary of APJ Abdul Kalam)               | 15/10/2022        |  |
| 7       | National Unity Day<br>(Birth Anniversary of Sardar Wallabbhai Patel)         | 31/10/2022        |  |
| 8       | National Education Day                                                       | 11/11/2022        |  |
|         | (Birth Anniversary of Maulana Abdul Kalam Azad )                             |                   |  |
| 9       | Good Governance Day<br>(Birth Anniversary of Atalbihari Wajpeyee)            | 25 /12/2022       |  |
| 11      | Yuvarang                                                                     | 23-25 Jan. 2023   |  |
| 10      | Hutatma Din (Death Anniversary of Mahatma Gandhi)30/1/2023                   |                   |  |
| 11      | Chhatrapati Shiwaji Majaraj Jayanti                                          | 17/02/2023        |  |
| 12      | <b>Gramjayanti</b><br>(Rastrasant Tukadoji Maharaj Jayanti)                  | 30/04/2023        |  |
| 13      | 15th August Independence Day                                                 | 15.08.2022        |  |
| 14      | International SPORTS Day                                                     | 29.08.2022        |  |
| 15      | 26th January Republic Day                                                    | 26-01-2013        |  |
| 16      | Yuvarang Sports Activity                                                     | 24 - 25 Jan. 2023 |  |
|         | Achievement                                                                  |                   |  |
| 1       | Ajit Kukdakar, a student of the college got the first ra                     | nk in the         |  |
| •       | university level Inter Collegiate Cultural Competitions                      |                   |  |
|         | (Endradhanushya Spardha                                                      |                   |  |
| 2       | Three students of the college secured 1st, 2nd and 3rd rank in the           |                   |  |
|         | taluka level essay competition conducted by Tehsil Office Armori on          |                   |  |
|         | the occasion of National Voter's Day.                                        |                   |  |
|         | Luie occasion of manorial volet 8 Day.                                       |                   |  |