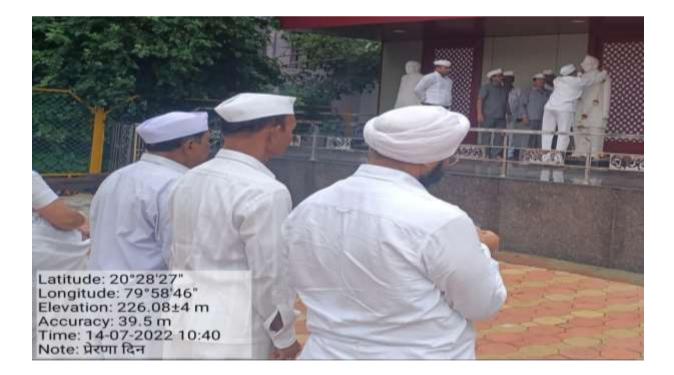

# **Prerana Din**

| Name of Activity             | Birth anniversary of Late Wamanrao Wanmali (Prerana Din)                                                                                                                            |
|------------------------------|-------------------------------------------------------------------------------------------------------------------------------------------------------------------------------------|
| Date of Activity             | 14 July 2022                                                                                                                                                                        |
| Name of coordinator          | Prof. S. B. Gedam, Dr. Gajendra Kadhav                                                                                                                                              |
| No. of students participated | 103                                                                                                                                                                                 |
| No. Faculty participated     | All Faculty.                                                                                                                                                                        |
| Objective of activity        | To pay homage to late wamanrao wanmali                                                                                                                                              |
| Brief Description            | The program of birth anniversary of late wamanraoji<br>wanmali founder of manoharbhai shikshan prasarak<br>mandal Armori was organized to pay homage to late<br>wamanraoji wanmali. |
| Outcome of activity          | Students know contribution of Late wamanraoji<br>wanmali . Everyone paid tribute.                                                                                                   |

आरमोरी - कर्मयोगी दलीतमित्र स्व. वामनरावजी वनमाळी यांचे कार्य हीच आमची प्रेरणा आहे व हेच आमच्या यशाचे गमक आहे. असे प्रतिपादन महात्मा गांधी उच्च माध्यमिक विद्यालय, आरमोरी येथे आयोजित प्रेरणा दिन व गुणवत्ता विद्यार्थी गौरव पुरस्कार सोहळ्यात कार्यक्रमाध्यक्ष मनोज वनमाळी यांनी केले. या कार्यक्रमाच्या सुरुवातीला उपजिल्हा रुग्णालयात रुग्णांना फळ वाटप व वृक्षारोपण करण्यात आले.