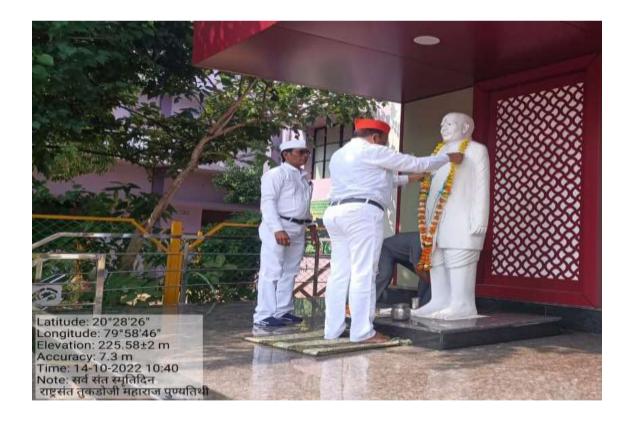

| Sr. No. | Name of Activity                                                             | Date              |  |
|---------|------------------------------------------------------------------------------|-------------------|--|
| 1       | Pre rana Din                                                                 | 14/7/2022         |  |
|         | Birth anniversary of Late Wamanrao Wanmali                                   |                   |  |
| 2       | Seva Din                                                                     | 10/8/2022         |  |
|         | (Death anniversary Late Kishorbhau Wanmali                                   |                   |  |
| 3       | Teacher's Day                                                                | 5/9/2022          |  |
| 4       | Mahatma Gandhi Jayanti & Lalbahaddur Shastri Jayanti                         | 2/10/2022         |  |
| 5       | Sarwa Sant Smruti Din.<br>(Death Anniversary of Rastrasant Tukadoji Maharaj) | 14/10/2022        |  |
| 6       | Wachan Prerana Din .<br>(Birth anniversary of APJ Abdul Kalam)               | 15/10/2022        |  |
| 7       | National Unity Day<br>(Birth Anniversary of Sardar Wallabbhai Patel)         | 31/10/2022        |  |
| 8       | National Education Day                                                       | 11/11/2022        |  |
|         | (Birth Anniversary of Maulana Abdul Kalam Azad )                             |                   |  |
| 9       | Good Governance Day<br>(Birth Anniversary of Atalbihari Wajpeyee)            | 25 /12/2022       |  |
| 11      | Yuvarang                                                                     | 23-25 Jan. 2023   |  |
| 10      | Hutatma Din (Death Anniversary of Mahatma Gandhi)30/1/2023                   |                   |  |
| 11      | Chhatrapati Shiwaji Majaraj Jayanti                                          | 17/02/2023        |  |
| 12      | <b>Gramjayanti</b><br>(Rastrasant Tukadoji Maharaj Jayanti)                  | 30/04/2023        |  |
| 13      | 15th August Independence Day                                                 | 15.08.2022        |  |
| 14      | International SPORTS Day                                                     | 29.08.2022        |  |
| 15      | 26th January Republic Day                                                    | 26-01-2013        |  |
| 16      | Yuvarang Sports Activity                                                     | 24 - 25 Jan. 2023 |  |
|         | Achievement                                                                  |                   |  |
| 1       | Ajit Kukdakar, a student of the college got the first ra                     | nk in the         |  |
| •       | university level Inter Collegiate Cultural Competitions                      |                   |  |
|         | (Endradhanushya Spardha                                                      |                   |  |
| 2       | Three students of the college secured 1st, 2nd and 3rd rank in the           |                   |  |
|         | taluka level essay competition conducted by Tehsil Office Armori on          |                   |  |
|         | the occasion of National Voter's Day.                                        |                   |  |
|         | Luie occasion of manorial volet 8 Day.                                       |                   |  |