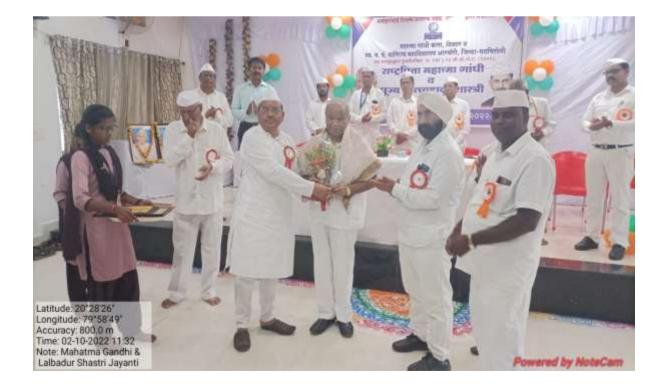

आरमोरी - कर्मयोगी दलीतमित्र स्व. वामनरावजी वनमाळी यांचे कार्य हीच आमची प्रेरणा आहे व हेच आमच्या यशाचे गमक आहे. असे प्रतिपादन महात्मा गांधी उच्च माध्यमिक विद्यालय, आरमोरी येथे आयोजित प्रेरणा दिन व गुणवत्ता विद्यार्थी गौरव पुरस्कार सोहळ्यात कार्यक्रमाध्यक्ष मनोज वनमाळी यांनी केले. या कार्यक्रमाच्या सुरुवातीला उपजिल्हा रुग्णालयात रुग्णांना फळ वाटप व वृक्षारोपण करण्यात आले.

या प्रसंगी सत्कारमूर्ती म्हणून माजी पं. स. सभापती अशोक वाकडे, प्रमुख अतिथी म्हणून संस्थेच्या अध्यक्षा सुनीता वनमाळी, उपाध्यक्ष नूरअलीभाई पंजवानी,कोषाध्यक्ष हरिश्चंचंद्र बोदरे. शाळा समिती अध्यक्ष

खालसा. साईनाथ उपप्राचार्य विलास आंबोरकर, प्रकाश होते. कार्यक्रमात सर्व विद्याशाखातील गुणवंत विद्यार्थ्यांचा रोख. स्मृतिचिन्ह व प्रमाणपत्र देऊन सत्कार करण्यात आला. दहावीच्या परीक्षेत ताऌक्यातून आलेल्या प्रथम अनुष्का अलमनवार हिचा स्व. मनोजभाऊ धात्रक यांचे स्मृतिप्रीत्यर्थ विशेष

सत्कार करण्यात आला. कार्यक्रमाचे प्रास्ताविक प्राचार्य डॉ. लालसिंग खालसा, संचालन प्रा. दीपक गोंडाने तर आभार प्राचार्य साईनाथ अद्दलवार यांनी मानले.

Deshonnati Edition Jul 18, 2022 Page No. 2 Powered by : eReleGo.com Notice