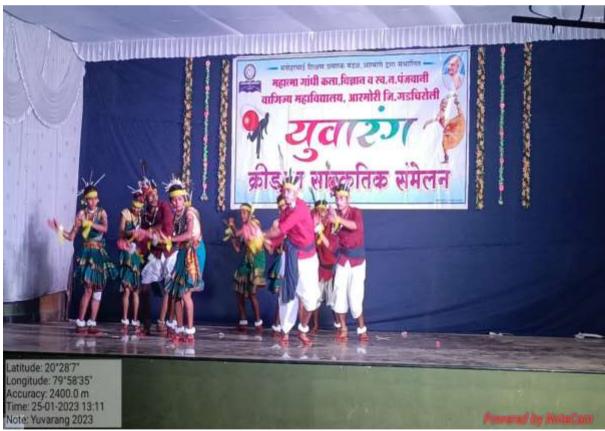

|
| Objective of activity        | To give scope to the latent talents of the students and create interest in the field of art & sport.                                                                                      |
| Brief Description            | The Yuwarang sport & cultural meet was inaugurated by<br>famous artists form zadipatti rangabhumi . The cultural<br>department organized Group Dances, Drama, Fashion<br>show Competition |
| Outcome of activity          | Students got opportunity .<br>Latent Talent is developed in the student.                                                                                                                  |









acter! R. 98 311-1 23 महाविधालणतील सर्व Artent HREILUA 1218-13-1-12 विद्यार्टी Tagistienen THON The office 0 Alt Me Rot This Ta SHISTED an. 201201 2023 2 नेदियप जाने. 2023 3772) Gelf 2712 and aller 22 ah 37 2 23 5717 संसकतीक QU21-28 ते 24 23 3710) 25 Tasiest in adity र्ययो अम्रवाशी viun Aitiar 11 C1 (HI-JNETHONE JISTY 411-9-19 G=19 PRINCIPAL M.G. Arts. Science & Lete N.P. Commerce College ARMORI, Dist. Godchroll yng 3 24 111 nų

Newspaper report



महात्मा गांधी कला, विज्ञान व स्व. न. पंजवानी वाणिज्य महाविद्यालय, आरमोरी, जि. गडचिरोली.

क्रीडा व सांस्कृतिक सम्मेलन

युवारंग २०२२-२३

दि. २४ व २५ जानेवारी २०२३

स्पर्धानिहाय समित्यांचे गठन

स्पर्धानिहाय समित्यांचे गठन

> डिश डेकोरेशन/पुष्परचना/ रांगोळी स्पर्धा

> एकलनृत्य स्पर्धा

> समुहनृत्य स्पर्धा

> समुह गीतगायन स्पर्धा

| १. प्र. विभावरी