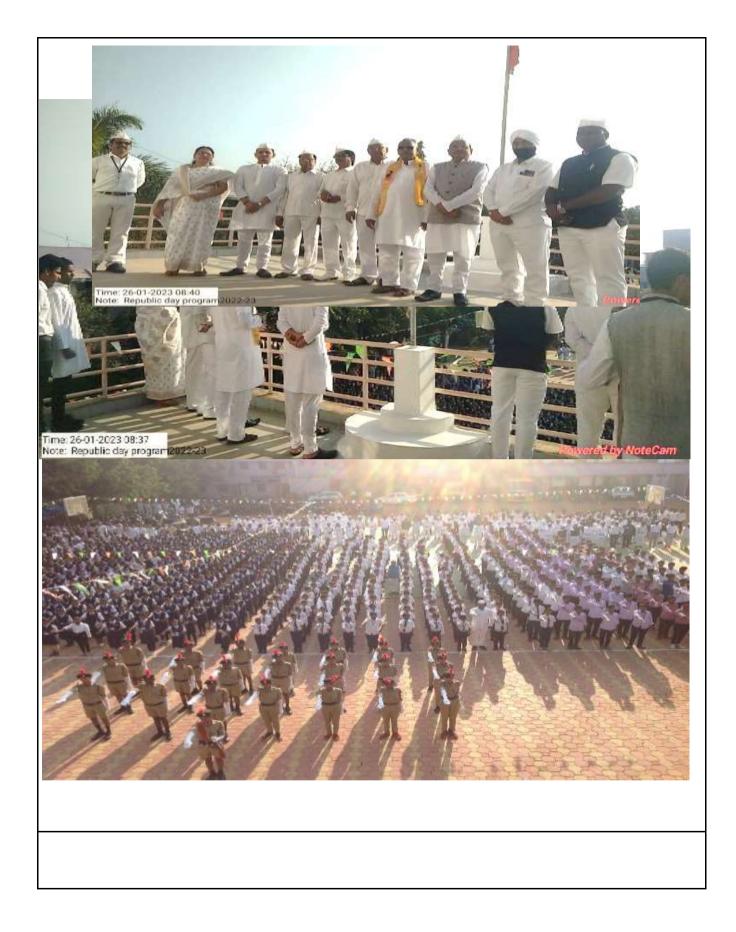

| Sr. No. | Name of Activity                                                             | Date              |  |
|---------|------------------------------------------------------------------------------|-------------------|--|
| 1       | Pre rana Din                                                                 | 14/7/2022         |  |
|         | Birth anniversary of Late Wamanrao Wanmali                                   |                   |  |
| 2       | Seva Din                                                                     | 10/8/2022         |  |
|         | (Death anniversary Late Kishorbhau Wanmali                                   |                   |  |
| 3       | Teacher's Day                                                                | 5/9/2022          |  |
| 4       | Mahatma Gandhi Jayanti & Lalbahaddur Shastri Jayanti                         | 2/10/2022         |  |
| 5       | Sarwa Sant Smruti Din.<br>(Death Anniversary of Rastrasant Tukadoji Maharaj) | 14/10/2022        |  |
| 6       | Wachan Prerana Din .<br>(Birth anniversary of APJ Abdul Kalam)               | 15/10/2022        |  |
| 7       | National Unity Day<br>(Birth Anniversary of Sardar Wallabbhai Patel)         | 31/10/2022        |  |
| 8       | National Education Day                                                       | 11/11/2022        |  |
|         | (Birth Anniversary of Maulana Abdul Kalam Azad )                             |                   |  |
| 9       | Good Governance Day<br>(Birth Anniversary of Atalbihari Wajpeyee)            | 25 /12/2022       |  |
| 11      | Yuvarang                                                                     | 23-25 Jan. 2023   |  |
| 10      | Hutatma Din (Death Anniversary of Mahatma Gandhi)30/1/2023                   |                   |  |
| 11      | Chhatrapati Shiwaji Majaraj Jayanti                                          | 17/02/2023        |  |
| 12      | <b>Gramjayanti</b><br>(Rastrasant Tukadoji Maharaj Jayanti)                  | 30/04/2023        |  |
| 13      | 15th August Independence Day                                                 | 15.08.2022        |  |
| 14      | International SPORTS Day                                                     | 29.08.2022        |  |
| 15      | 26th January Republic Day                                                    | 26-01-2013        |  |
| 16      | Yuvarang Sports Activity                                                     | 24 - 25 Jan. 2023 |  |
|         | Achievement                                                                  |                   |  |
| 1       | Ajit Kukdakar, a student of the college got the first ra                     | nk in the         |  |
| •       | university level Inter Collegiate Cultural Competitions                      |                   |  |
|         | (Endradhanushya Spardha                                                      |                   |  |
| 2       | Three students of the college secured 1st, 2nd and 3rd rank in the           |                   |  |
|         | taluka level essay competition conducted by Tehsil Office Armori on          |                   |  |
|         | the occasion of National Voter's Day.                                        |                   |  |
|         | Luie occasion of manorial volet 8 Day.                                       |                   |  |